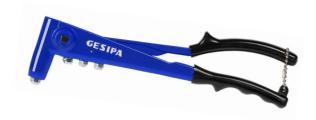

# **BLIND RIVET HAND TOOLS**

# NTS (with self opening spring)

No. 143 4028

Dimensions in mm

# **ADVANTAGES**

- Body casing in high-quality die cast aluminium
- Body head made of forged steel
- Narrow head for difficult to access rivet locations
- Opening spring for automatic ejection of the mandrel
- Ergonomic handles