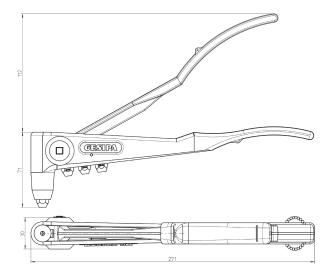

# NTS (with self opening spring)

No. 143 4028

Dimensions in mm

# **TECHNICAL DATA**

Weight: 480 g Total length: 271 mm Stroke: 8 mm