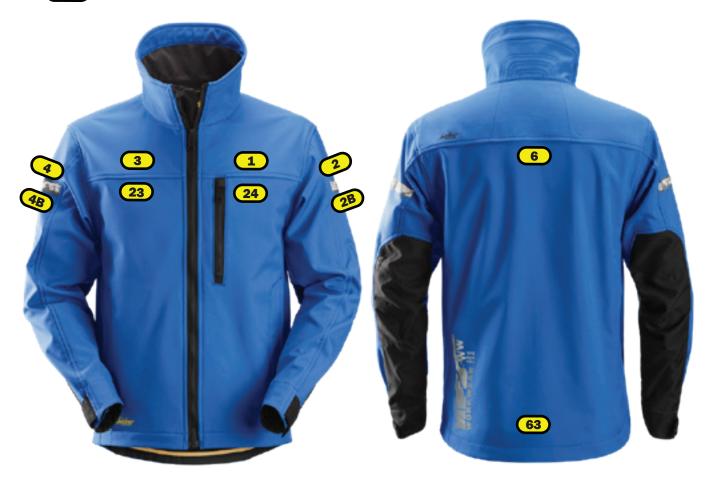

## Logo Placements 1200 Soft Shell Jacket

## Recommended logo placements Heat seal & Embriodery

- 1 Left breast, 1 cm above seam
- 2 Left sleeve, 1 cm above reflective, maximum size 100x30 mm
- 2B Left sleeve, 1 cm below reflective, maximum size 100x100 mm
- 3 Right breast, 1 cm above seam
- 4 Right sleeve, 1 cm above reflective, maximum size 100x30 mm
- 2B Left sleeve, 1 cm below reflective, maximum size 100x100 mm
- 6 Back, top of logo, 2 cm below yoke seam, maximum size 260x220 mm
- 23 Right breast, in line with placement 24, maximum size 100x100 mm
- 63 Back, 2 cm above end seam